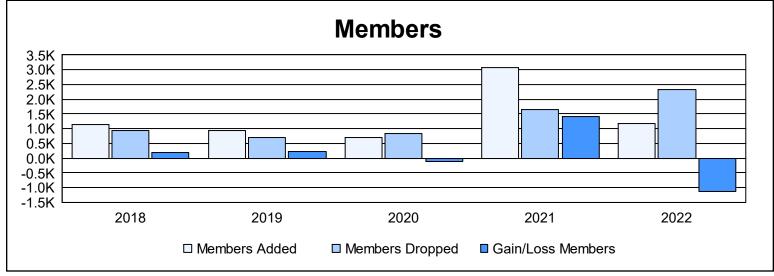

District 324 J As of June 2022 Cumulative

| Year      | New<br>Clubs | Dropped<br>Clubs | Gain/<br>Loss<br>Clubs | New<br>Members | Charter<br>Members | Reinstate<br>Members | Transfer<br>Members | Total<br>Member<br>Added | Total<br>Members<br>Dropped | Gain/<br>Loss<br>Members |
|-----------|--------------|------------------|------------------------|----------------|--------------------|----------------------|---------------------|--------------------------|-----------------------------|--------------------------|
| 2017-2018 | 10           | 2                | 8                      | 793            | 257                | 48                   | 51                  | 1,149                    | 953                         | 196                      |
| 2018-2019 | 9            | 0                | 9                      | 647            | 221                | 40                   | 12                  | 920                      | 687                         | 233                      |
| 2019-2020 | 6            | 0                | 6                      | 486            | 164                | 44                   | 14                  | 708                      | 827                         | -119                     |
| 2020-2021 | 31           | 1                | 30                     | 1,996          | 816                | 224                  | 43                  | 3,079                    | 1,662                       | 1,417                    |
| 2021-2022 | 13           | 24               | -11                    | 687            | 397                | 96                   | 5                   | 1,185                    | 2,327                       | -1,142                   |
| Average   | 14           | 5                | 8                      | 922            | 371                | 90                   | 25                  | 1,408                    | 1,291                       | 117                      |